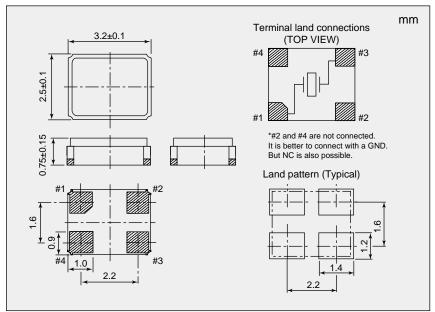

| ±50 × 10 <sup>-6</sup>  |
| Frequency versus Temperature Characteristics (with reference to +25 °C) | ±150 × 10 <sup>-6</sup> |
| Operating Temperature Range                                             | −40 to +150 °C          |
| Storage Temperature Range                                               | −40 to +150 °C          |
| Equivalent Series Resistance                                            | Refer to *1             |
| Level of Drive                                                          | 10 μW (Max. 200 μW)     |
| Load Capacitance                                                        | 8 pF                    |
| Specifications Number                                                   | STD-CRA-1               |

#### Dimensions



#### \*1 Equivalent Series Resistance

| Nominal frequency<br>(MHz) | Equivalent Series<br>Resistance max. [Ω] |
|----------------------------|------------------------------------------|
| 9.8 to 12                  | 300                                      |
| 12 to 20                   | 120                                      |
| 20 to 50                   | 100                                      |

Please specify the model name, frequency, and specification number when you order products. For further questions regarding specifications, please feel free to contact us.

SHENZHEN YIJIN ELECTRONICS CO: LTD TEL: 0755-27876565

18924600166 QQ: 857950243 http://www.vc-tcxo.com