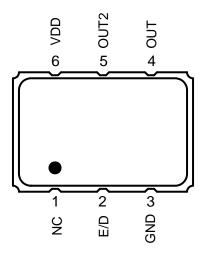

### **Pin Assignment**

6-pin CLCC

### **Pin Descriptions**

| Pin Number | Pin Name | Description                                     |
|------------|----------|-------------------------------------------------|
| 1          | NC       | No connect                                      |
| 2          | E/D      | Enable/Disable <sup>1</sup> (0=Output Disabled) |
| 3          | GND      | Connect to ground                               |
| 4          | OUT      | Output                                          |
| 5          | OUT2     | Complementary output                            |
| 6          | VDD      | Supply Voltage                                  |

<sup>1.</sup> Pulled high internally.

SHENZHEN YIJIN ELECTRONICS CO: LTD TEL: 0755-27876565